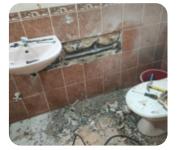

#### REINSTATEMENT

Reinstatement works include the removal of both temporary and permanent structures from electrical wiring to the dismantling of ceiling works, hacking of walls etc. It can also involve the relocation of doors, entrances, the removal of signage and removal of workstation and cubicles.

Office reinstatement often involves the disposal of the furniture. Like all commercial interior design or renovation works, it can also include the usual painting works and haulage.